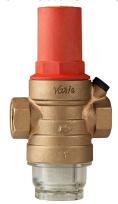

## Technical Specification for PRV VH/VH-SC

Type : Direct acting diaphragm Operated

Body Material : Gunmetal

Internals : Engineering Plastic + SS316 + Brass + Rubber

Built in Filter : Wire Mesh of stainless steel SS 316

Filtration Size : 0.4MM (Standard)/0.2MM & 0.8MM (On request)

Moving Parts : Low weight plastic with metal insert.

Max. temperature : 45 deg celcius for transparent filter Cap

70 deg celcius for brass filter Cap

Max. Inlet Pressure : 16 kg/cm2

Outlet pressure range : 1.5 to 10 kg/cm2

Sizes (MM) : 25,32,40,50

End Connections : Female Screwed BSP

For optional\* Flush

Out mechanism : min bore of drain 10mm