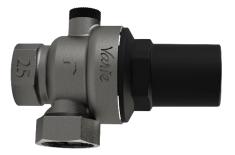

## Technical Specification of PRV LP-3

| Туре                  | :Direct operating, self-Actuated, Diaphragm<br>type(Elbow design).    |
|-----------------------|-----------------------------------------------------------------------|
| Sizes                 | : 25 mm to 65 mm                                                      |
| Body Material         | : Stainless Steel SS-304                                              |
| Diaphragm             | : NBR with nylon reinforcement                                        |
| Internals             | : SS316, food grade plastic, rubber                                   |
| Spring                | : Spring steel IS4454 Gr-2.<br>(option of SS304 also available)       |
| Max. temperature      | : 45 deg Celcius for Cold water application<br>(Hot water on request) |
| Max. Inlet Pressure   | : PN (16kg/cm2) Higher on request.                                    |
| Burst Pressure        | : 30 Bar                                                              |
| Outlet pressure range | : 1.0 to 5 kg/cm2                                                     |
| End Connections       | : Screwed female BSP                                                  |

• LP-3 is without filter. Ensure that PRV gets dirt free water to ensure smooth functioning at all times by external strainer on upstream.