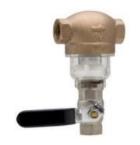

## Technical Specification For Varie EasyClean Strainer – ECS

Type

: Bucket type Strainer with Easy to flush

feature.

Sizes

: 15 to 80 mm - ECS B & ECS G

15 to 32 mm - ECS BP

(Higher sizes in ECS Y C, ECS Y G & YS3

**Body Material** 

: Brass for ECS – B

GM/Bronze with Powder Coating for ECS - G Brass with Powder Coating for ECS – BP

\*Cast Iron with Corrosion Resistant (on

request)

Filter Element

: SS316

Mesh Size