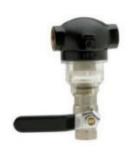

## Technical Specification For Varie EasyClean Strainer – ECS

Type

: Bucket type Strainer with Easy to flush

feature.

Sizes

: 15 to 80 mm - ECS B & ECS G

15 to 32 mm - ECS BP

(Higher sizes in ECS Y C, ECS Y G & YS3

**Body Material** 

: Brass for ECS – B

GM/Bronze with Powder Coating for ECS - G Brass with Powder Coating for ECS – BP

\*Cast Iron with Corrosion Resistant (on

request)

Filter Element

: SS316

Mesh Size