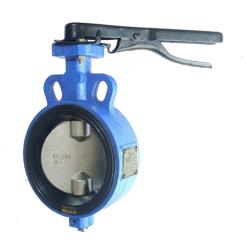

## Technical Specification of Butterfly Valve

Type : Wafer type Pinless Double Shaft design

Sizes : 50 mm to 250 mm (Lever Operated)

50 mm to 250 mm (Gear Operated)

Medium : Water

Body Material : Cast Iron with Powder Coating

Disc : WBF9 & WBF9 G - SS 304 (SS316 option on request)

WBD9 & WBD9 G - SG Iron.

Seat : Nitrile / EPDM

Seat type : Vulcanized (no need for gaskets in flanges)

Shaft : SS 410

Lever / Gear : M.S with powder coating

Bushing : PTFE

Max. temperature : upto 90 Deg. Cel.

Pressure : PN 16 (16kg/cm2)- higher available on request

End Connections : Wafer type suitable for flanges of IS,ASIN,BS, DIN

Standards.

Face to face dimension : ISO 5752 / IS-13095 / BS-5155