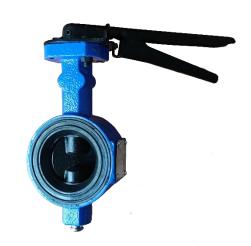

## Technical Specification of Butterfly Valve

Type : Wafer type Pinless Double Shaft design

Sizes : 50 mm to 250 mm (Lever Operated)

50 mm to 250 mm (Gear Operated)

Medium : Water

Body Material : Cast Iron with Powder Coating

Disc : WBF9 & WBF9 G - SS 304 (SS316 option on request)

WBD9 & WBD9 G - SG Iron.

Seat : Nitrile / EPDM

Seat type : Vulcanized (no need for gaskets in flanges)

Shaft : SS 410

Lever / Gear : M.S with powder coating

Bushing : PTFE

Max. temperature : upto 90 Deg. Cel.

Pressure : PN 16 (16kg/cm2)- higher available on request

End Connections : Wafer type suitable for flanges of IS,ASIN,BS, DIN

Standards.

Face to face dimension : ISO 5752 / IS-13095 / BS-5155