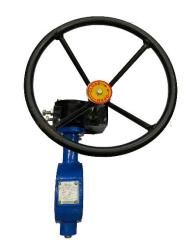

## Technical Specification of Butterfly Valve

Type : Wafer type Pinless Double Shaft design

Sizes : 50 mm to 250 mm (Lever Operated)

50 mm to 250 mm (Gear Operated)

Medium : Water

Body Material : Cast Iron with Powder Coating

Disc : WBF9 & WBF9 G - SS 304 (SS316 option on request)

WBD9 & WBD9 G - SG Iron.

Seat : Nitrile / EPDM

Seat type : Vulcanized (no need for gaskets in flanges)

Shaft : SS 410

Lever / Gear : M.S with powder coating

Bushing : PTFE

Max. temperature : upto 90 Deg. Cel.

Pressure : PN 16 (16kg/cm2)- higher available on request

End Connections : Wafer type suitable for flanges of IS,ASIN,BS, DIN

Standards.

Face to face dimension : ISO 5752 / IS-13095 / BS-5155