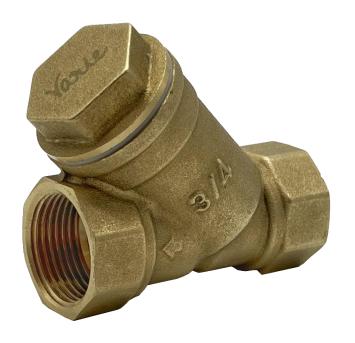

## **Technical Specification -**

Body : Forged Brass – Y design.

Filter : SS 304 – 800 microns

perforated screen.

Medium : Water.

Pressure : PN 16 (16 kg/cm2)

End connection: Female threaded BSP

Size (mm) : 15, 20, 25, 32, 40, 50.