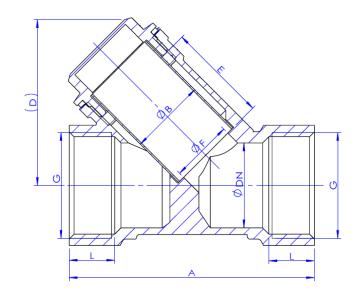

## **Dimension** –

All parts are nontoxic – suitable for potable water.

| G    | А     | ØB    | С    | D    | ØDN   | Е    | ØF   | L    |
|------|-------|-------|------|------|-------|------|------|------|
| 1/2  | 57    | Ø18.5 | 25   | 38   | Ø17   | 24   | 14.5 | 14   |
| 3/4  | 69    | Ø24   | 30.4 | 48   | Ø21.5 | 31.5 | 19.5 | 14   |
| 1    | 76.5  | Ø23.5 | 37.5 | 51   | Ø26.5 | 31.5 | 19.5 | 14   |
| 11/4 | 96.5  | Ø35   | 48.5 | 66   | Ø36.5 | 42   | 29   | 16   |
| 11/2 | 105   | Ø40   | 55   | 74   | Ø43   | 49.5 | 34   | 18.5 |
| 2    | 127.5 | Ø51.8 | 68   | 90.5 | Ø53   | 59   | 44   | 20.5 |